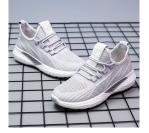

## WOMEN'S COLLECTION SHOES

| Ref    | FR-SPS-W-001 |
|--------|--------------|
| Size   | 35-40        |
| Colors | BG, BK, BL   |

| Ref    | FR-SPS-W-002 |
|--------|--------------|
| Size   | 36-40        |
| Colors | PK, BK, GY   |