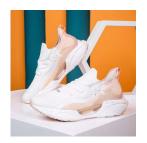

| Ref    | FR-SPS-W-003 |
|--------|--------------|
| Size   | 36-41        |
| Colors | WH, OR       |

Ref

Size

Colors

FR-SPS-W-004

36-40

PK, BG, BK

Ref