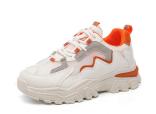

| Ref    | FR-SPS-W-008 |
|--------|--------------|
| Size   | 36-42        |
| Colors | PK, BK, GY   |

| Ref    | FR-SPS-W-009 |
|--------|--------------|
| Size   | 36-40        |
| Colors | WH, BK, OR   |