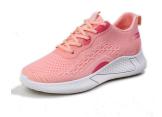

## WOMEN'S COLLECTION SHOES

| Ref    | FR-SPS-W-001 |
|--------|--------------|
| Size   | 35-40        |
| Colors | BG, BK, BL   |

| Ref    | FR-SPS-W-002 |
|--------|--------------|
| Size   | 36-40        |
| Colors | PK, BK, GY   |