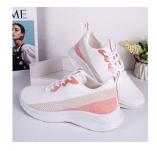

| Ref    | FR-SPS-W-003 |
|--------|--------------|
| Size   | 36-41        |
| Colors | WH, OR       |

Ref

Size

Colors

FR-SPS-W-004

36-40

PK, BG, BK

Ref