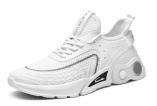

| Ref    | FR-SPS-W-003 |
|--------|--------------|
| Size   | 36-41        |
| Colors | WH, OR       |

Ref

Size

Colors

FR-SPS-W-004

36-40

PK, BG, BK

Ref