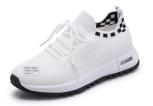

## WOMEN'S COLLECTION SHOES

| Ref    | FR-SPS-W-001 |
|--------|--------------|
| Size   | 35-40        |
| Colors | BG, BK, BL   |

| Ref    | FR-SPS-W-002 |
|--------|--------------|
| Size   | 36-40        |
| Colors | PK, BK, GY   |