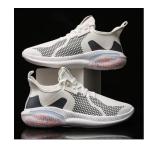

## WOMEN'S COLLECTION SHOES

| Ref    | FR-SPS-W-001 |
|--------|--------------|
| Size   | 35-40        |
| Colors | BG, BK, BL   |

| Ref    | FR-SPS-W-002 |
|--------|--------------|
| Size   | 36-40        |
| Colors | PK, BK, GY   |