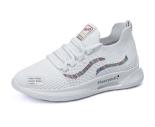

## WOMEN'S COLLECTION SHOES

| Ref    | FR-SPS-W-001 |
|--------|--------------|
| Size   | 35-40        |
| Colors | BG, BK, BL   |

| Ref    | FR-SPS-W-002 |
|--------|--------------|
| Size   | 36-40        |
| Colors | PK, BK, GY   |