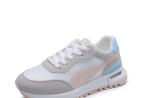

| Ref    | FR-SPS-W-003 |
|--------|--------------|
| Size   | 36-41        |
| Colors | WH, OR       |

Ref

Size

Colors

FR-SPS-W-004

36-40

PK, BG, BK

Ref