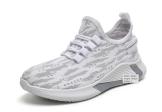

| Ref    | FR-SPS-W-003 |
|--------|--------------|
| Size   | 36-41        |
| Colors | WH, OR       |

Ref

Size

Colors

FR-SPS-W-004

36-40

PK, BG, BK

Ref