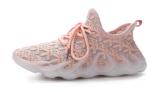

| Ref    | FR-SPS-W-003 |
|--------|--------------|
| Size   | 36-41        |
| Colors | WH, OR       |

Ref

Size

Colors

FR-SPS-W-004

36-40

PK, BG, BK

Ref