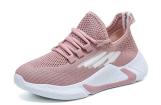

## WOMEN'S COLLECTION SHOES

| Ref    | FR-SPS-W-001 |
|--------|--------------|
| Size   | 35-40        |
| Colors | BG, BK, BL   |

| Ref    | FR-SPS-W-002 |
|--------|--------------|
| Size   | 36-40        |
| Colors | PK, BK, GY   |