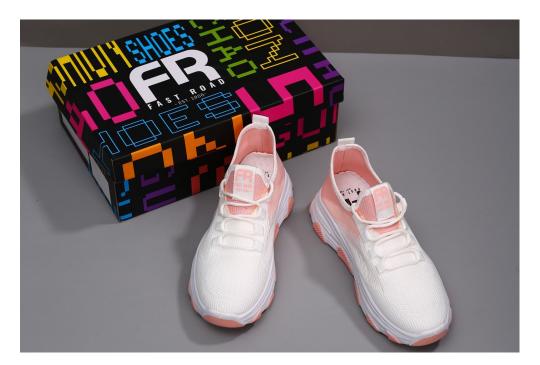

## WOMEN'S COLLECTION SHOES

| Ref    | FR-SPS-W-001 |
|--------|--------------|
| Size   | 35-40        |
| Colors | BG, BK, BL   |

| Ref    | FR-SPS-W-002 |
|--------|--------------|
| Size   | 36-40        |
| Colors | PK, BK, GY   |