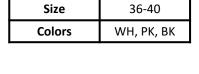

## WOMEN'S COLLECTION SHOES

| Ref    | FR-SPS-W-001 |
|--------|--------------|
| Size   | 35-40        |
| Colors | BG, BK, BL   |

| Ref    | FR-SPS-W-002 |
|--------|--------------|
| Size   | 36-40        |
| Colors | PK, BK, GY   |